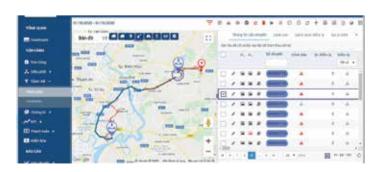

# INLAND TRUCKING

we got various reliable outsourcing partners with years of experience & high sense of responsibility driver team. With our own professional coordinator, we can control over 200 trailers, truck car (from 1MT to 30MT), low chassis trailer to provide the inland trucking plan for import export cargo, local cargo, overweight, oversize cargo with the competitive charge.

With transport management system by GPS, we ensure to provide quick & safety trucking service to customers. Our inland trucking service for import - export cargoes with the driver team who are very experienced and have high sense of responsibility. We ensure to supply timely schedule trucking service with the competitive rate. We provide:

Cross country trucking service from Ha Noi to Ho Chi Minh and backwards.

Transport management system by GPS and management by IT software system.

TRUCK MANAGEMENT SYSTEM GPS ROUTING ALERT

1/

Times Cargo Logistic \_\_\_\_\_\_ Times Cargo Logistic