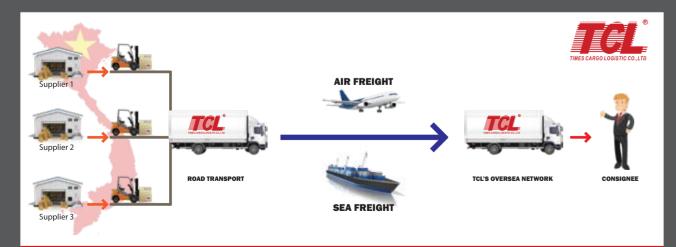

#### BUYER'S CONSOLIDATION

FROM VIET NAM SUPPLIER TO US/UK/EU
FROM CHINA TO VIET NAM

Buyer's Consolidation provides a solution for customers who use multiple suppliers or have multiple manufacturers to ship to a singular destination while reducing freight costs and streamlining the process. By grouping these different suppliers and manufacturers' shipments onto a single, dedicated Full-Container Load (FCL) container before shipping, the customer enjoys a more efficient and streamlined supply chain.

The Buyer's Consolidation method of shipping combines the benefits of both Less-than-Container Load (LCL) and FCL shipping. We collect and consolidate your goods from the multiple sources at origin to our own Container Freight Station (CFS), palletizing and loading onto a full container dedicated to your cargo. This ensures that your goods remain entirely within your control and visibility, without you having to wait for a particular supplier to ship enough goods to make an FCL.

Additionally, with an entire container dedicated to your cargo, we can ensure optimal utilization and higher security. We simplify the process by coordinating and managing the bookings on your behalf and consolidating the goods at our own facilities.

There are many benefits of shipping with a BCN service provider. We manage the local pickup from your suppliers at origin, and have capabilities across all modes at origin, in-transit and at destination. By helping you ship with BCN, we not only reduce the risk of damage by consolidating multiple LCL shipments, it is also more cost effective.