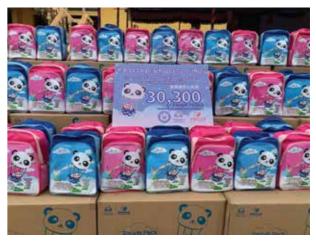

# The Donation Shipments

to 75 Primary Schools in Cambodia

Times Cargo Logistic \_\_\_\_\_\_ Times Cargo Logistic \_\_\_\_\_ Times Cargo Logistic