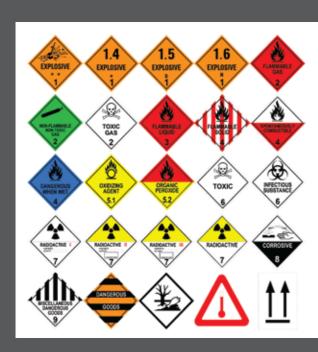

### HANDLING **DG CARGO**

Times Cargo Logistic provides special service for Dangerous goods including chemicals, compressed gases, flammable liquids and poisons, which are asking for inspection and special transportation solution.

Classification of dangerous goods is broken down into nine classes according to the type of danger materials or items present:

- 1. Explosives
- 2. Gases
- 3. Flammable Liquids
- 4. Flammable Solids
- 5. Oxidizing Substances
- 6. Toxic & Infectious Substances
- 7. Radioactive Material
- 8. Corrosives
- 9. Miscellaneous Dangerous Goods

The multitude of dangerous goods regimes across the world and the complexity of dangerous goods classifications and regulations render compliance a particularly difficult task.

Our experienced and professional ocean cargo team members are ready to review the intricate process of global shipping. Through our professional team, we offer shippers a one stop solution to and from any point worldwide for DG cargo shipment.